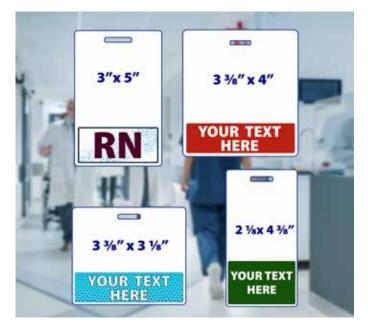

#### Perfect for:

- Nurses
- Students
- Volunteers
- LPNs, LVNs, PAs
- Doctors

**ID** *Badge Buddys* fit perfectly behind existing photo IDs. Choose from several available sizes.

Add Emergency Procedures, Maps, and More.

## **Fully Customizable!**

Rydin's **ID Badge Buddys** are completely customizable. You select the role, the color, the size - and even add special information to the back. QR codes, emergency procedures, exit maps, or even exercise and stress relief tips can be provided. Your staff will have information always available!