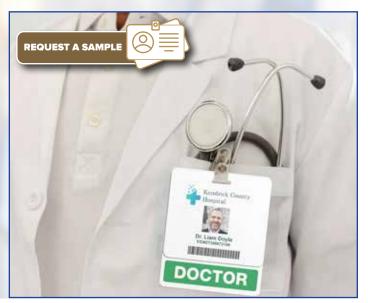

## ID Badge Buddys from Rydin

Add another level of identification at your facility. Rydin's **ID** *Badge Buddys* provide an easy way to identify key personnel by role.

#### Perfect for:

- Nurses
- Students
- Volunteers
- LPNs, LVNs, PAs
- Doctors

**ID** *Badge Buddys* fit perfectly behind existing photo IDs. Choose from several available sizes.

Add Emergency Procedures, Maps, and More.