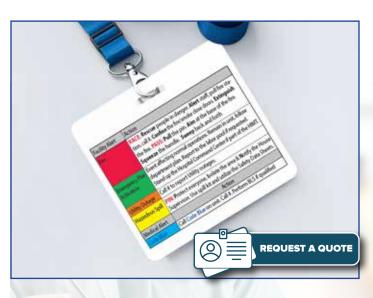

## ID Badge Buddys from Rydin

Add another level of identification at your facility. Rydin's **ID** *Badge Buddys* provide an easy way to identify key personnel by role.

#### Perfect for:

- Nurses
- Students
- Volunteers
- LPNs, LVNs, PAs
- Doctors

**ID** *Badge Buddys* fit perfectly behind existing photo IDs. Choose from several available sizes.

Add Emergency Procedures, Maps, and More.

Pick Your Color Pick Your Role Pick Your Text © Role Identification © Custom Messages © Variable Data © Emergency Instructions

High-Quality, Heavy Weight 25mil composite materials stand up to day-to-day use!