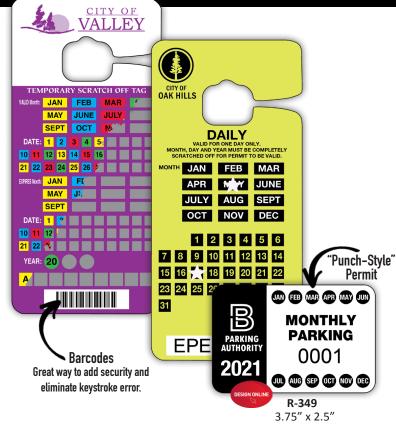

## TEMPORARY PARKING PERMITS

SCAN ME

Request a Sample

Our Scratch-Off and Punch-Out Permits allow you to assign an expiration date at the time the permit is issued. The permit becomes invalid if more than one date is punched or exposed.

## Additional options include:

- Custom sizes
- · Sequential numbering
- Back print with your rules and regulations, emergency numbers, or a map of your facility
- · Anti-counterfeit features and barcodes for extra security
- Various permit durations available: Daily, Weekly, Monthly, Quarterly, or Yearly