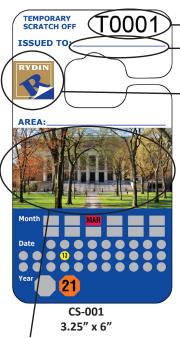

## TEMPORARY PARKING PERMITS

SCAN ME

Request a Sample

Our Scratch-Off and Punch-Out Permits allow you to assign an expiration date at the time the permit is issued. The permit becomes invalid if more than one date is punched or exposed.

4-color picture of your school or organization

Large, easy-to-read numbers
Write-in areas for
parking staff to use

Add your organization's logo

youtube.com/RydinDecal