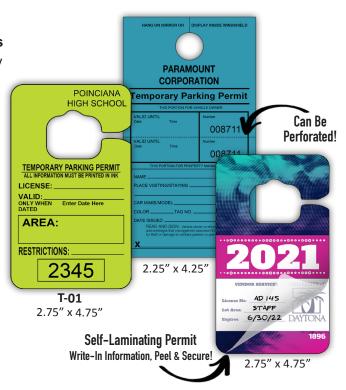

## **Temporary Hang Tags**

Rydin's paper **Temporary Hang Tags** are an efficient and cost-effective way to identify visitors. Our standard temporary hang tag is 2.75" by 4.75", and can be customized to your organization's needs including:

- · Custom sizes
- Sequential numbering
- Personalized with your company name and write-in areas for expiration dates, restrictions, parking lot and vehicle information
- Perforated tear-off stub for record keeping and office use
- Self-lamination for extra security