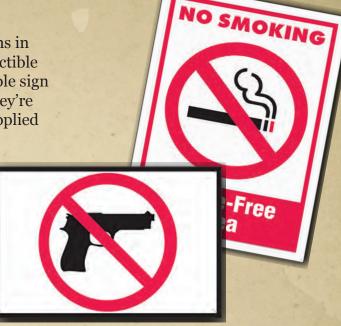

## **ENFORCEMENT DECALS**

Ensuring the safety of thousands of fans in your facility is a must! Our non-destructible white vinyl material will create a durable sign that's easy to read and long lasting. They're printed in red and black, and can be applied to any smooth surface.