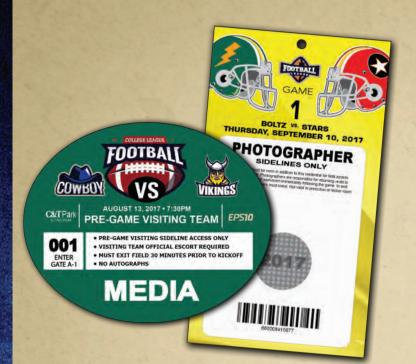

## **SPECIAL ACCESS PASSES**

When offering special access to media personel and special vistors, it's important to ensure that their pass will have a long life cycle even if temporary. Printed on a standard piece of paper and sent through a lamination machine, special access passes will provide you peace of mind knowing that your facility is safe and secure. For added security,we can include a barcode or hologram.