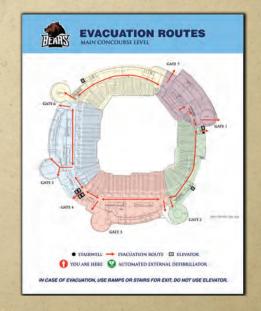

# **EVACUATION MAPS**

In the event of an emergency, your employees and vistors need to know how to evacutate your facility. Evacuation maps are highly visable, and will create a sense of ease during a time of panic.