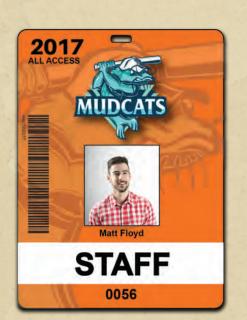

## **CREDENTIALS**

Since employee credentials are important for the security of your facility, we are sure to include the key information: name, company, photo, and some brief information. They're printed on a thick composite material to decrease difficulty in losing them. To add extra security, we can include a barcode or hologram.