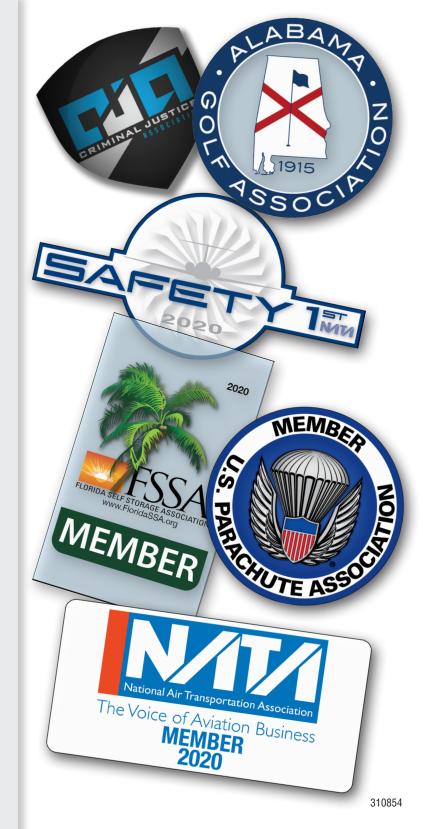

## **MEMBERSHIP DECALS**

A great way to reward members, increase membership, and promote your organization.

Your membership decals are an extension of your organization. What kind of image would you like to display? Grow your membership and increase renewal rates by giving your members a custom-printed decal.

## Rydin has everything you need to design a custom decal or magnet perfectly suited for your organization!

- Choose from Standard or Custom Shapes
- Customize Colors and Designs
- Add Your Organization's Logo
- Double-Sided Decals Available
- Indoor and Outdoor Material Options
- Stickers and Magnets Offered