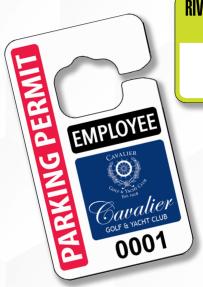

#### **PARKING PERMITS**

Parking Permits make it easy for your staff to identify who belongs in your reserved parking areas.

- Customize text, colors, and logos.
- Add Holograms or a Reflective Material for extra security.
- Sequential Numbering & Barcoding available.
- Create yours online at <u>www.rydin.com</u>.