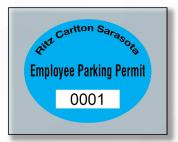

#### **PARKING PERMITS**

Parking Permits make it easy for your staff to identify who belongs in your reserved parking areas.

- Customize text, colors, and logos.
- Add Holograms or a Reflective Material for extra security.
- Sequential Numbering & Barcoding available.
- Create yours online at <u>www.rydin.com</u>.