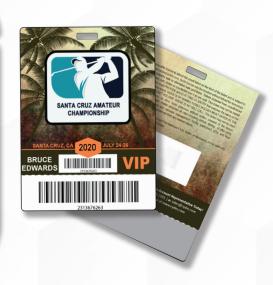

### TOURNAMENT PASSES & CREDENTIALS

These passes are completely customizable with your choice of color scheme, tournament dates, location, and logos. Don't forget to display your sponsor's logo or a map of your club. They're perfect for allowing general access to press or giving VIP access to club members.