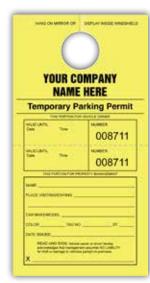

# **Temporary Permits**

## Paper Hang Tags

Rydin's paper hang tags are an efficient and cost-effective way to identify visitors, contractors, and vendors. These are available in a number of materials, including recyclable options.

Perforated permits make bookkeeping easy. Hold on to the stub for your records.

Made from recycled materials.

## **Secure Temporary Permits**

Our Scratch-Off, Punch-Out, and Self-Laminating permits allow you to assign an expiration date and other crucial information when you issue the permit. If more than one date is exposed or punched, the permit is rendered invalid in accord with your enforcement process. As with all Rydin's products, you can customize your temporary permits to suit your needs.