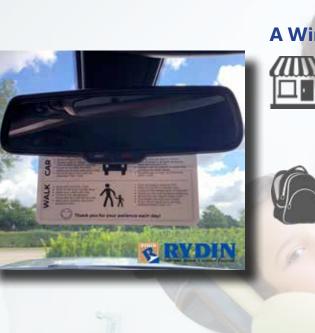

## **Identify Visitors to Secure your Facility**

Add to the safety factor by incorporating an evacuation message on the reverse side.

Open a gate, enter a building, access secure areas - all with a touch-free interface.

Our RFID hang tags and cards offer a secure, convenient, and reusable way to offer authorized access.