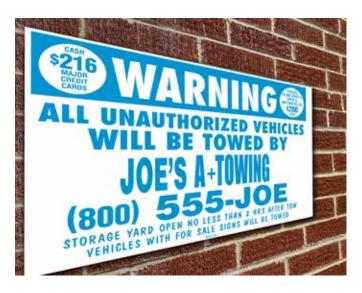

### INSTRUCTIONS FOR DISPLAYING T

- DO securely affix this decal to the inside of the passenger's side front windshield, making sure visible from the outside of the vehicle.
- 2. DO NOT tape the decal to the window or lamin B. DO NOT cover any part of the decal, especially
- and number DO remove any expired permi
- prior to affixing this one.
- 5. Failure to abide by these instructions will result in a parking violation.
- Questions should be directed to Public Safety at 610-683-4860