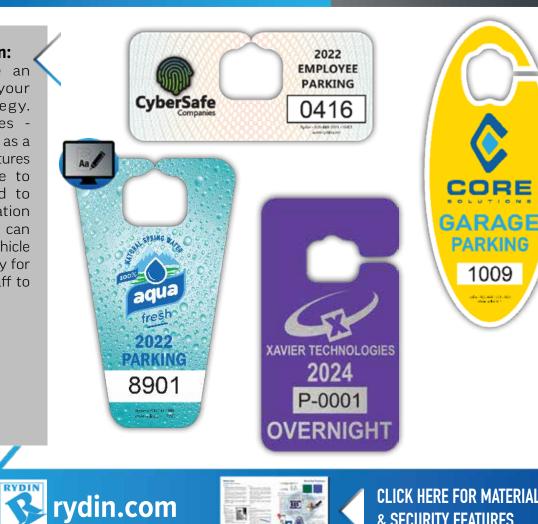

## Hang Tags

**Secure Identification:** Hang tags can be an integral part of your permitting strategy.

Hundreds of shapes even custom - as well as a variety of security features mean you'll be able to offer a secure, hard to counterfeit identification solution. Hang tags can be transferred from vehicle to vehicle and are easy for your enforcement staff to see at a distance.

### Decals for Permanent Identification

Want a customizable solution with hundreds of available shapes, that's a more permanent and secure solution? Incorporate decals into your permitting plans! Decals are nontransferable and offer a variety of security features, including self-destructive technology, that can be added.