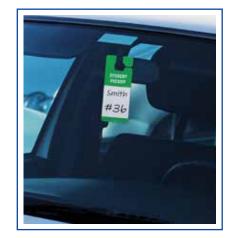

## Hang Tags

**Secure Identification:** Hang tags can be an integral part of your permitting strategy.

Hundreds of shapes even custom - as well as a variety of security features mean you'll be able to offer a secure, hard to counterfeit identification solution. Hang tags can be transferred from vehicle to vehicle and are easy for your enforcement staff to see at a distance.

### Decals for Permanent Identification

Want a customizable solution with hundreds of available shapes, that's a more permanent and secure solution? Incorporate decals into your permitting plans! Decals are nontransferable and offer a variety of security features, including self-destructive technology, that can be added.