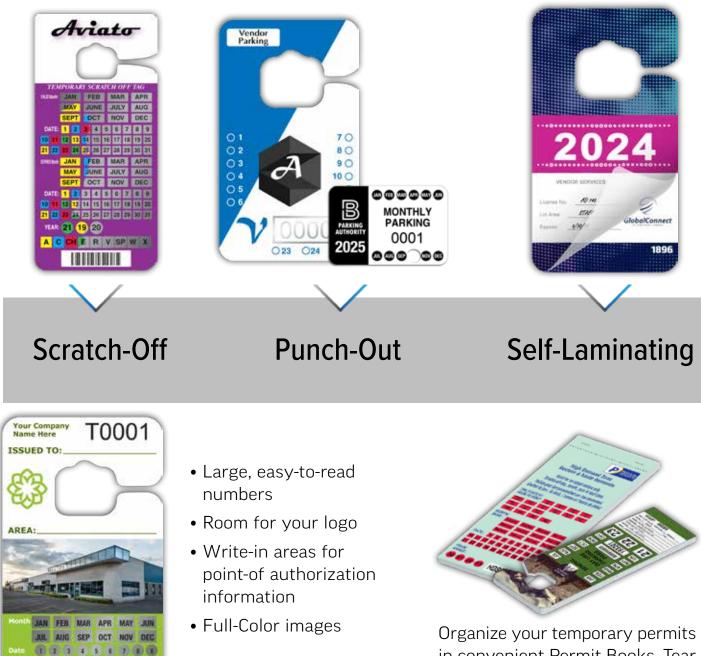

## **Secure Temporary Permits**

Our Scratch-Off, Punch-Out, and Self-Laminating permits allow you to assign an expiration date and other crucial information when you issue the permit. If more than one date is exposed or punched, the permit is rendered invalid in accord with your enforcement process. As with all Rydin's products, you can customize your temporary permits to suit your needs.

in convenient Permit Books. Tear them out as you need them and never get out of order again.