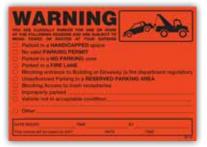

ARNING

**SKU:** WL-05, WL-06, WL-07

Warning Issued

**Size:** 7"W x 5"H

\*Sold in Packs of 100.