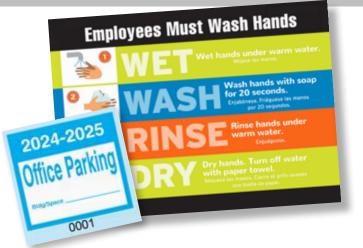

# **Facility Messaging**

Messaging, whether critical, warning, safety, or informational is an important aspect of managing any public or private facility. We can provide highly visible temporary or permanent signage for whatever need you have throughout your various facilities.

Parking decals and Task Signage such as mirror clings, can be developed to meet your goals.

**Tamper Evident Door Stickers** 

**Emergency Phone labels** easily adhere to any surface and can be printed on various materials.