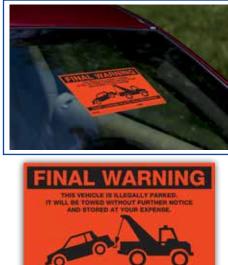

ARNING

**SKU:** WL-05, WL-06, WL-07

Warning Issued

**Size:** 7"W x 5"H

\*Sold in Packs of 100.