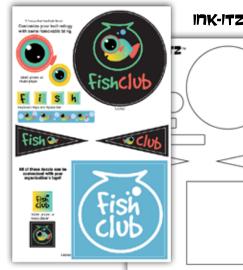

# **Promotional Decals**

### Tech Decals

School Spirit - or Brand Pride! Ink-Itz are a fun way for your employees or students and staff to show off their spirit. They are printed on a removable adhesive, and can be adhered to a laptop, smart phone, keyboard, or any other hard surface.

Our standard Ink-Itz template comes with 12 die cut stickers. If you want to create a more custom look, we can create a template with custom die shapes tailored to your brand.