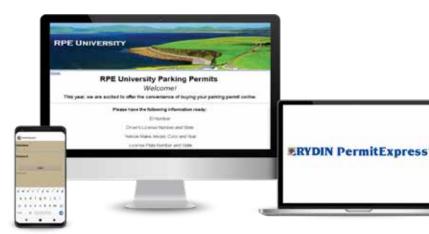

## **Rydin Permit Express**

- Registration

# **Distribution Options**

RULES & REGULATIONS 1) All vehicles must

display a Parking Pe Permits must be visible

on viewed fro the vehicle

## **Permit Management Software**

is a complete web-based permitting solution that allows you to manage your parking program automatically. It puts you in control, saves time, reduces in-person lines and extra staff hours, and allows for citation tracking and payment- all on one easy to use platform.