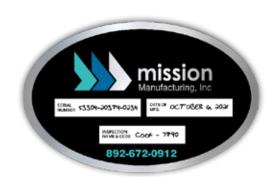

# **Asset Identification**

### **Property I.D. Labels**

To protect your equipment from being stolen, Property ID labels are a great asset for your organization. You can customize these decals with your company name, logo, phone number, address, scannable codes, or sequential numbering. For added security, our ID labels can be printed on a semi-destructible material that will deter users from removing the label from your equipment.

### **Barcodes**

A barcode can be added to any product to easily manage your equipment and regulate your inventory.

PROPERTY OF EASTWOOD TECHNOLOGY GROUP 16000 **PROPERTY OF** UNIVISION **GRIFFIN** UNIVISION

White Void: Very difficult to remove without destroying the i.d. label. It is intended for a single use only. It has special adhesive on the back that if removal of the label is attempted, the words "VOID" will appear across the surface it's adhered to.