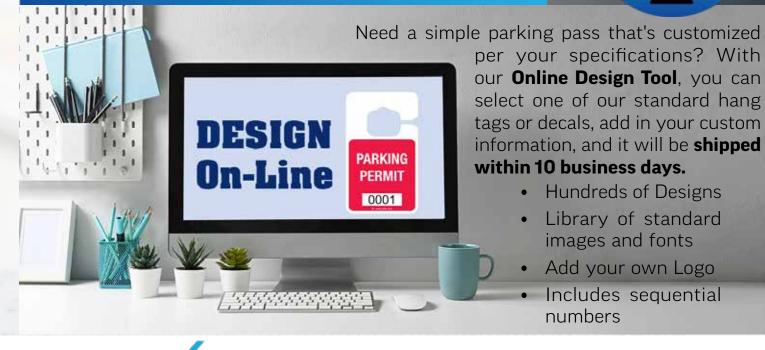

### **Customized Solutions**

From customized variable data inclusive parking permits to credentials and warning materials, we develop purpose-built solutions. Choose from several thousand available designs, including hundreds of available die-cut shapes, or we can develop a completely custom piece unique to your organization.

Customizing your program with an application that fits your needs is easy with Rydin. You can choose from our 6000+ available shapes and standard designs or create your own unique look and shape. Hang tags, decals, and/or unique application options like Motorcycle or Bicycle permits can help you manage your parking and identification program in an easy and consistent way.

### **Sequential Numbering**

Rydin Specializes in Variable Data. It can be applied to any of our products. Depending on the choice of materials and the production method, sequential numbering can also have a variety of styles and variations.