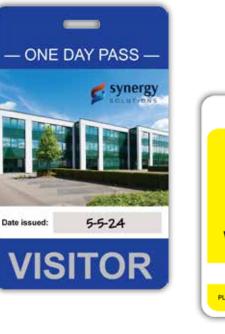

## **Visitor Passes**

Reusable or temporary visitor passes help to identify those authorized to be on site at your facility. A critical part of your safety protocol our customizable passes are perfect for schools, manufacturing and warehouse facilities, and other environments.