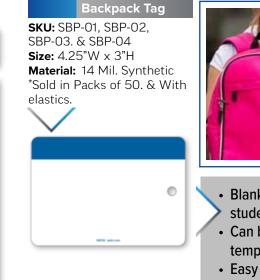

## **Student Pickup Tags**

### Hang Tag

SKU: SPT-01. SPT-02. SPT-03. & SPT-04 **Size:** 3.25"W x 8"H Material: 14 Mil. Synthetic \*Sold in Packs of 50.