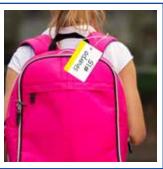

## Parent Pick-Up & Backpack Tags

## Who's Picking Up the Kids?

0001

Our matched set Backpack Tags connect an authorized guardian with each student. Secured to the student's backpack, and on the guardian's vehicle, it's easy to confirm identity at a glance.