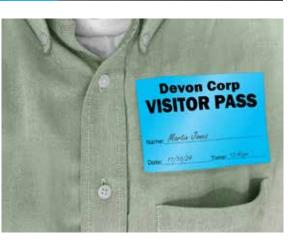

## **Visitor Passes**

Reusable or temporary visitor passes help to identify those authorized to be on site at your facility. A critical part of your safety protocol our customizable passes are perfect for schools, manufacturing and warehouse facilities, and other environments.