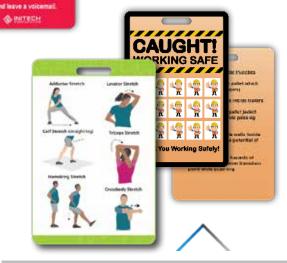

### Workplace Incident/ **Injury Reporting Badges**

Provide critical instructions, contact information, and procedures.

### Promote Staff Health—and a Safe Environment

Encourage stretching, and awareness of potential hazards - reward employees who report/repair safety issues.