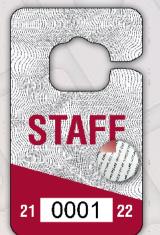

# **Parking Passes & Permits**

Rydin is an expert in custom printed parking pass solutions. Our team is available to assist you in developing a parking program that allows you to securely identify and provide authorized access to your properties.

Customizing your program with an application that fits your needs is easy with Rydin. You can choose from our 6000+ available shapes and standard designs or create your own unique look and shape. Hang tags, decals, and/or unique application options like Motorcycle or Bicycle permits can help you manage your parking and identification program in an easy and consistent way.