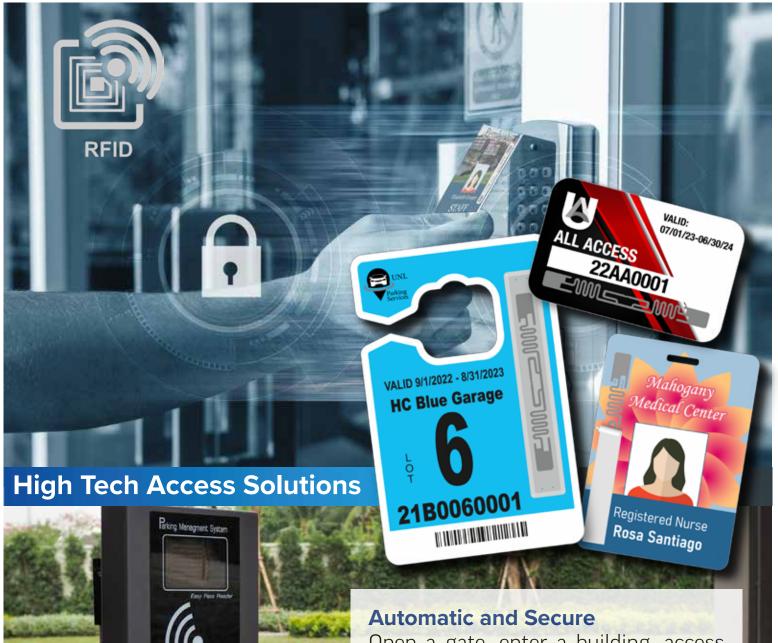

## **Identify Visitors to Secure your Facility**

Add to the safety factor by incorporating an evacuation message on the reverse side.

Open a gate, enter a building, access secure areas - all with a touch-free interface.

Our RFID hang tags and cards offer a secure, convenient, and reusable way to offer authorized access.

### Security

Securing your facility with permits and credentials while protecting against counterfeiting and fraudulent reproduction is where Rydin can help. From RFID technology to our proprietary Metallic Blast<sup>SM</sup> Holograms, securing access and your assets is our top priority.