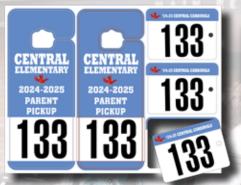

## Parent Pick-Up & Backpack Tags

## Who's Picking Up the Kids?

0001

Our matched set Backpack Tags connect an authorized guardian with each student. Secured to the student's backpack, and on the guardian's vehicle, it's easy to confirm identity at a glance.

### **End Pick-Up Stress**

Traffic safety - and most importantly student safety are critical for all elementary schools. Rydin's Parent Pick-Up Tags end the typical after school chaos by identifying "Walkers", "Car-Riders", and "Bus" students.