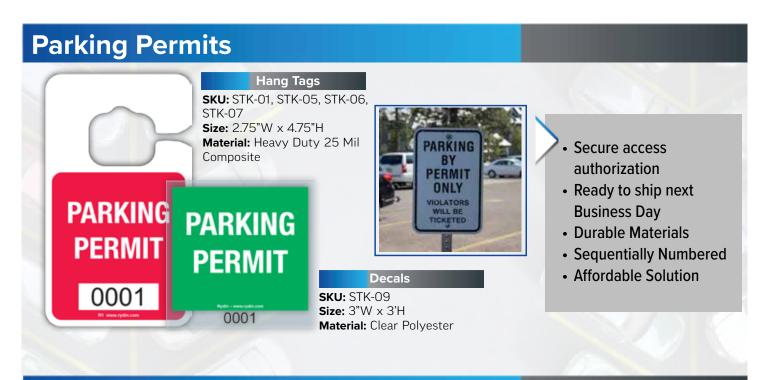

# **Parking Passes & Permits**

Rydin is an expert in custom printed parking pass solutions. Our team is available to assist you in developing a parking program that allows you to securely identify and provide authorized access to your properties.

Customizing your program with an application that fits your needs is easy with Rydin. You can choose from our 6000+ available shapes and standard designs or create your own unique look and shape. Hang tags, decals, and/or unique application options like Motorcycle or Bicycle permits can help you manage your parking and identification program in an easy and consistent way.

## Decals

## Hang Tags

**Secure Identification:** Hang tags can be an integral part of your permitting strategy.

Hundreds of shapes even custom - as well as a variety of security features mean you'll be able to offer a secure, hard to counterfeit identification solution. Hang tags can be transferred from vehicle to vehicle and are easy for your enforcement staff to see at a distance.

### Decals for Permanent Identification

Want a customizable solution with hundreds of available shapes, that's a more permanent and secure solution? Incorporate decals into your permitting plans! Decals are nontransferable and offer a variety of security features, including self-destructive technology, that can be added.