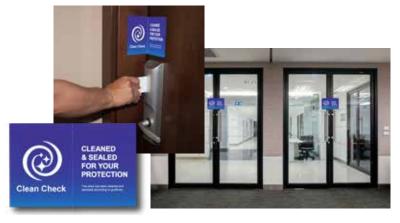

# **Facility Messaging**

Messaging, whether critical, warning, safety, or informational is an important aspect of managing any public or private facility. We can provide highly visible temporary or permanent signage for whatever need you have throughout your various facilities.

Parking decals and Task Signage such as mirror clings, can be developed to meet your goals.

**Tamper Evident Door Stickers** 

**Emergency Phone labels** easily adhere to any surface and can be printed on various materials.