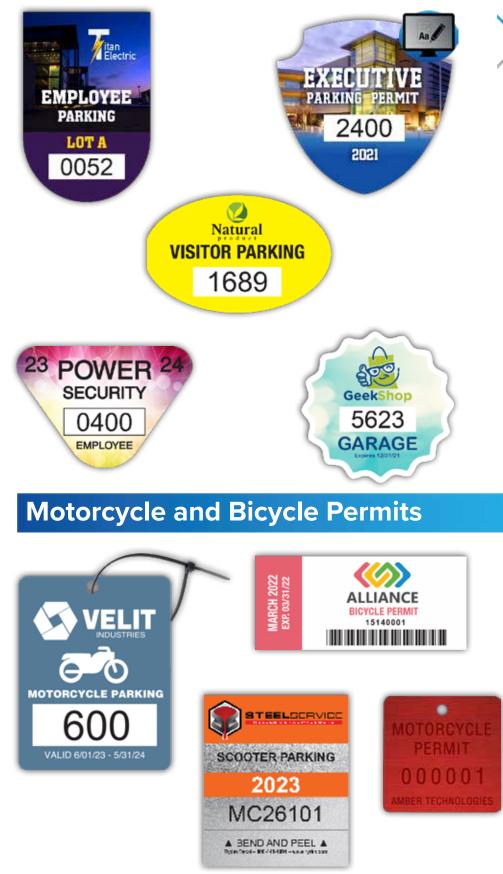

# **Parking Passes & Permits**

Rydin is an expert in custom printed parking pass solutions. Our team is available to assist you in developing a parking program that allows you to securely identify and provide authorized access to your properties.

Customizing your program with an application that fits your needs is easy with Rydin. You can choose from our 6000+ available shapes and standard designs or create your own unique look and shape. Hang tags, decals, and/or unique application options like Motorcycle or Bicycle permits can help you manage your parking and identification program in an easy and consistent way.

Bicycle Decals are a great way to provide antitheft protection for your cyclists.

Motorcycle Tags can be attached with a zip-tie or metal ring and eliminate the hassle of removing sticky adhesive from a bike.