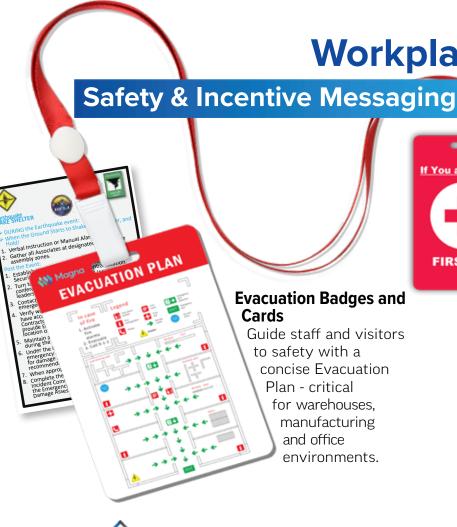

# **Workplace Health & Safety**

f You are Injure

FIRST AID

### Workplace Incident/ **Injury Reporting Badges**

Provide critical instructions, contact information, and procedures.

## **Identify Visitors to Secure your Facility**

Add to the safety factor by incorporating an evacuation message on the reverse side.

Open a gate, enter a building, access secure areas - all with a touch-free interface.