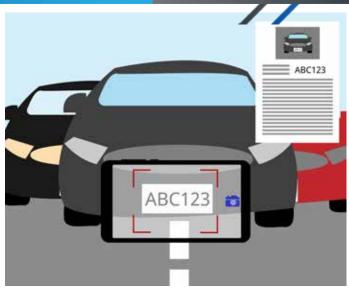

### What is LPR?

License Plate Recognition technology offers a quick and accurate reading of vehicle license plates.

Data is collected with cameras and immediately processed to identify authorized vehicles, or confirm payment of fees.