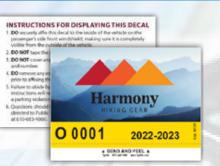

### Decals for Permanent Identification

Want a customizable solution with hundreds of available shapes, that's a more permanent and secure solution? Incorporate decals into your permitting plans! Decals are nontransferable and offer a variety of security features, including self-destructive technology, that can be added.

### INSTRUCTIONS FOR DISPLAYING T

- DO securely affix this decal to the inside of the passenger's side front windshield, making sure visible from the outside of the vehicle.
- 2. DO NOT tape the decal to the window or lamin B. DO NOT cover any part of the decal, especially
- and number DO remove any expired permi
- prior to affixing this one.
- 5. Failure to abide by these instructions will result in a parking violation.
- Questions should be directed to Public Safety at 610-683-4860