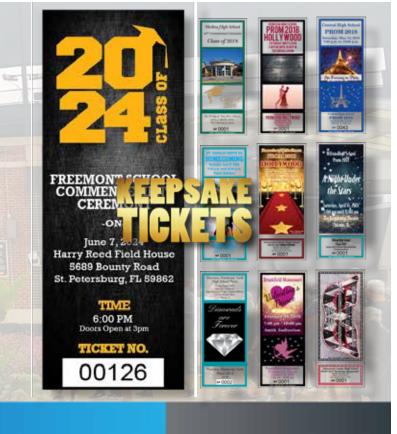

# **Special Event & Keepsake Ticketing**

## Secure access to events is easy to control with our durable tickets.

**Tickets** 

Graduations

Special Events

 Custom Applications to fit your needs

Variable printing, holograms, barcodes and other security features help minimize unauthorized use and reproduction.