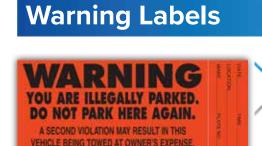

ARNING

**SKU:** WL-05, WL-06, WL-07

Warning Issued

**Size:** 7"W x 5"H

\*Sold in Packs of 100.

### w/Tab **SKU:** WL-01 **Size:** 7.25"W x 3.25"H \*Sold in Packs of 100.