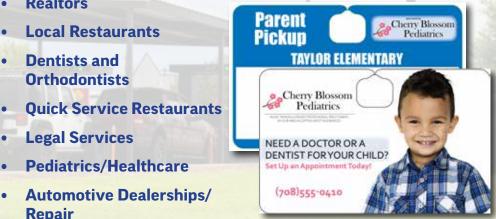

## Parent Pick-Up & Backpack Tags

## Who's Picking Up the Kids?

0001

Our matched set Backpack Tags connect an authorized guardian with each student. Secured to the student's backpack, and on the guardian's vehicle, it's easy to confirm identity at a glance.

### **End Pick-Up Stress**

Traffic safety - and most importantly student safety are critical for all elementary schools. Rydin's Parent Pick-Up Tags end the typical after school chaos by identifying "Walkers", "Car-Riders", and "Bus" students.

### **Schools**

Partner with locally owned or even national businesses that want to support your school. Sponsorships are a great way to defray some or all of the production costs while providing a great benefit to your permit or tag holders.

- Realtors
- Local Restaurants
- Dentists and **Orthodontists**
- Legal Services
- Pediatrics/Healthcare
- Repair
  - Tutoring

info@rydin.com