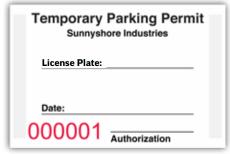

# **Temporary Permits**

## **Secure Temporary Permits**

Our Scratch-Off, Punch-Out, and Self-Laminating permits allow you to assign an expiration date and other crucial information when you issue the permit. If more than one date is exposed or punched, the permit is rendered invalid in accord with your enforcement process. As with all Rydin's products, you can customize your temporary permits to suit your needs.