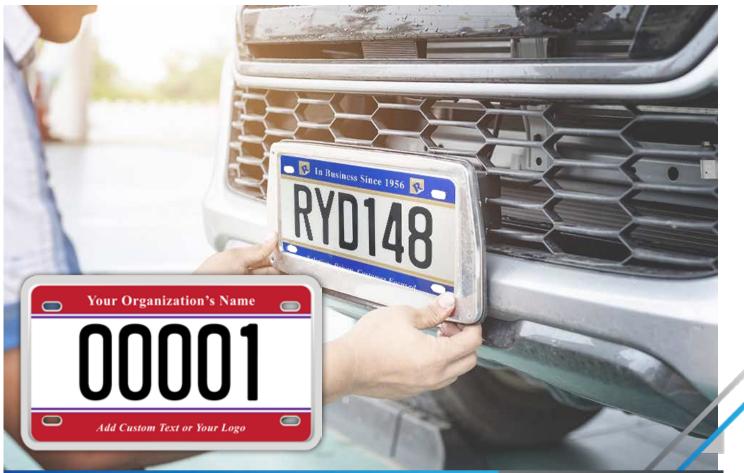

## Vehicle Access Vehicle Plates

Our **Parking Access Vehicle Plates** offer a perfect solution that allows your staff to identify vehicles in states that do not require a front license plate.

Sequential Numbering **Heavy Duty Aluminum** Custom Designs Avail. **Reflective Coating** All LPR System Compatible