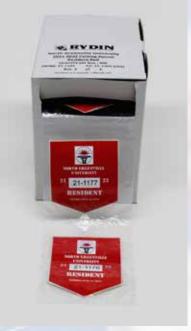

### **Property I.D. Labels**

To protect your equipment from being stolen, Property ID labels are a great asset for your organization. You can customize these decals with your company name, logo, phone number, address, scannable codes, or sequential numbering. For added security, our ID labels can be printed on a semi-destructible material that will deter users from removing the label from your equipment.

White Void: Very difficult to remove without destroying the i.d. label. It is intended for a single use only. It has special adhesive on the back that if removal of the label is attempted, the words "VOID" will appear across the surface it's adhered to.