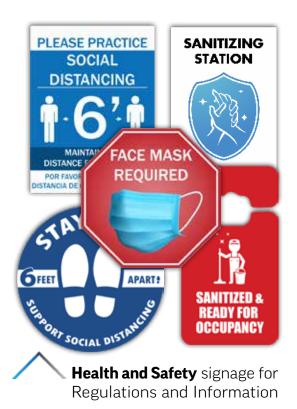

# **Facility Messaging**

Messaging, whether critical, warning, safety, or informational is an important aspect of managing any public or private facility. We can provide highly visible temporary or permanent signage for whatever need you have throughout your various facilities.

Parking decals and Task Signage such as mirror clings, can be developed to meet your goals.

**Tamper Evident Door Stickers** 

**Emergency Phone labels** easily adhere to any surface and can be printed on various materials.