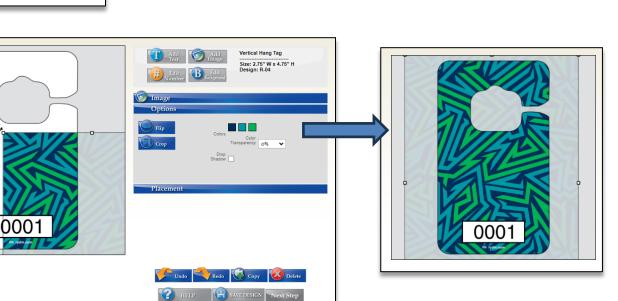

#### How to design your own Permit

To use any of our **new designs** – or in fact any design of your choosing including an image you upload – follow the simple steps below.

| ar long. If you would like this item made with a | Enter Querry Price Catalons 100 200 300 400<br>43.00 41.41 41.24 991                                                                                                                                                                                                                                                                                                                                                                                                                                                                                                                                                                                                                                                                                                                                                                                                                                                                                                                                                                                                                                                                                                                                                                                                                                                                                                                                                                                                                                                                                                                                                                                                                                                                                                                                                                                                                                                                                                                                                                                                                                                           | 2        |
|--------------------------------------------------|--------------------------------------------------------------------------------------------------------------------------------------------------------------------------------------------------------------------------------------------------------------------------------------------------------------------------------------------------------------------------------------------------------------------------------------------------------------------------------------------------------------------------------------------------------------------------------------------------------------------------------------------------------------------------------------------------------------------------------------------------------------------------------------------------------------------------------------------------------------------------------------------------------------------------------------------------------------------------------------------------------------------------------------------------------------------------------------------------------------------------------------------------------------------------------------------------------------------------------------------------------------------------------------------------------------------------------------------------------------------------------------------------------------------------------------------------------------------------------------------------------------------------------------------------------------------------------------------------------------------------------------------------------------------------------------------------------------------------------------------------------------------------------------------------------------------------------------------------------------------------------------------------------------------------------------------------------------------------------------------------------------------------------------------------------------------------------------------------------------------------------|----------|
|                                                  |                                                                                                                                                                                                                                                                                                                                                                                                                                                                                                                                                                                                                                                                                                                                                                                                                                                                                                                                                                                                                                                                                                                                                                                                                                                                                                                                                                                                                                                                                                                                                                                                                                                                                                                                                                                                                                                                                                                                                                                                                                                                                                                                |          |
|                                                  | Chair Carlo  |          |
|                                                  | D to A NOT A TOTAL OF A DATA OF A NOT A NOT A DATA OF A NOT A DATA OF A DATA | <image/> |

#### Enter Your quantity / Design and customize your permit.

Use the design option buttons to:

ADD TEXT • ADD IMAGES • ADD NUMBER SEQUENCE • ADD BACKGROUND

OK

Your chosen design will then appear in the Design Tool Template section for you to <u>Select Background</u>