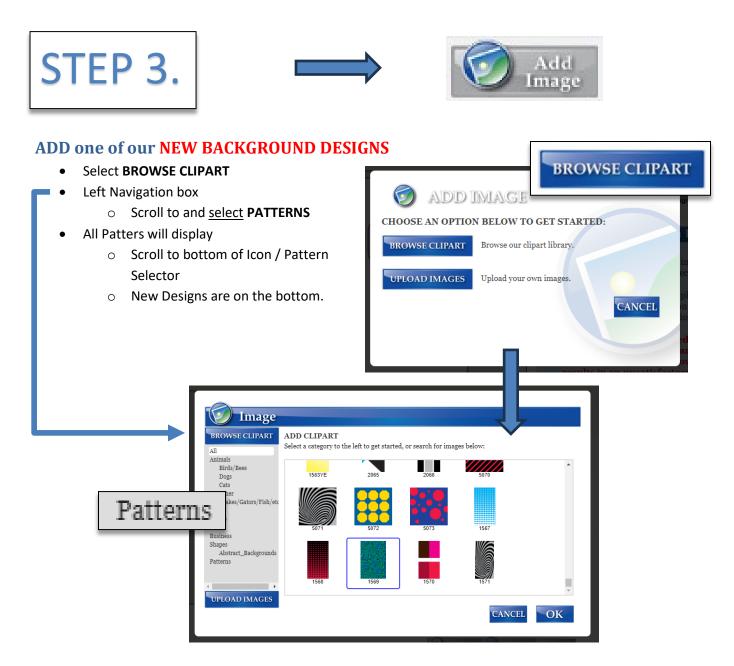

#### How to design your own Permit

To use any of our **new designs** – or in fact any design of your choosing including an image you upload – follow the simple steps below.

| ar long. If you would like this item made with a | Enter Querry Price Catalons 100 200 300 400<br>43.00 41.41 41.24 991                                                                                                                                                                                                                                                                                                                                                                                                                                                                                                                                                                                                                                                                                                                                                                                                                                                                                                                                                                                                                                                                                                                                                                                                                                                                                                                                                                                                                                                                                                                                                                                                                                                                                                                                                                                                                                                                                                                                                                                                                                                           | 2        |
|--------------------------------------------------|--------------------------------------------------------------------------------------------------------------------------------------------------------------------------------------------------------------------------------------------------------------------------------------------------------------------------------------------------------------------------------------------------------------------------------------------------------------------------------------------------------------------------------------------------------------------------------------------------------------------------------------------------------------------------------------------------------------------------------------------------------------------------------------------------------------------------------------------------------------------------------------------------------------------------------------------------------------------------------------------------------------------------------------------------------------------------------------------------------------------------------------------------------------------------------------------------------------------------------------------------------------------------------------------------------------------------------------------------------------------------------------------------------------------------------------------------------------------------------------------------------------------------------------------------------------------------------------------------------------------------------------------------------------------------------------------------------------------------------------------------------------------------------------------------------------------------------------------------------------------------------------------------------------------------------------------------------------------------------------------------------------------------------------------------------------------------------------------------------------------------------|----------|
|                                                  |                                                                                                                                                                                                                                                                                                                                                                                                                                                                                                                                                                                                                                                                                                                                                                                                                                                                                                                                                                                                                                                                                                                                                                                                                                                                                                                                                                                                                                                                                                                                                                                                                                                                                                                                                                                                                                                                                                                                                                                                                                                                                                                                |          |
|                                                  | Chair Carlo  |          |
|                                                  | D to A NOT A TOTAL OF A DATA OF A NOT A NOT A DATA OF A NOT A DATA OF A DATA | <image/> |

#### Enter Your quantity / Design and customize your permit.

Use the design option buttons to:

ADD TEXT • ADD IMAGES • ADD NUMBER SEQUENCE • ADD BACKGROUND

OK

Your chosen design will then appear in the Design Tool Template section for you to <u>Select Background</u>

• Left click and hold to select design and place.

**OPTION -** Change the design to use your preferred background color combination.

- Select Edit Background •
- Choose one of the • template's main colors your design will automatically update