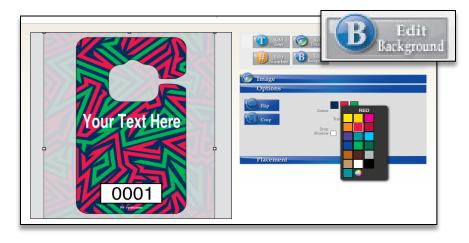

• Left click and hold to select design and place.

**OPTION -** Change the design to use your preferred background color combination.

- Select Edit Background •
- Choose one of the • template's main colors your design will automatically update