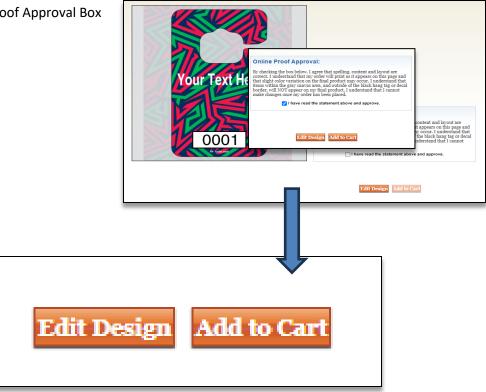

### To complete your purchase, follow the steps below

- Check the Proof Approval Box
- Add to cart

| • Your Permit will be                                                                                  | Review your order<br>added to cart<br>• See Confirmation pag<br>• Add any Promotion C<br>• Sign in or register and<br>produced and shipped                                                         | e<br>ode                                        | Cart Total Order Subtotal: \$420.00 Discount: \$0.00 Order Total: \$420.00 Checkout Meth New Online Custo To finalize your purchase, please click th Button. CREATE AN ACCOUNT | mer                                |
|--------------------------------------------------------------------------------------------------------|----------------------------------------------------------------------------------------------------------------------------------------------------------------------------------------------------|-------------------------------------------------|--------------------------------------------------------------------------------------------------------------------------------------------------------------------------------|------------------------------------|
| PRODUCT                                                                                                | קדץ                                                                                                                                                                                                | EACH                                            | TOTAL                                                                                                                                                                          |                                    |
| TTEM: P-O-                                                                                             | 4 250                                                                                                                                                                                              | \$1.68                                          | \$420.00                                                                                                                                                                       |                                    |
| Do you have a promo code?<br>Promational Code:                                                         | Cart Total           Order Subtotal:         \$420.00           Discount:         \$0.00           Tax:         \$0.00           Shipping:         \$14.50           Order Total:         \$434.50 |                                                 | You can review your order on the next pa<br>before placing your order.<br>BACK NEXT                                                                                            | ige                                |
| Ref<br>User ID<br>YOUR USER NAME<br>Password<br>Forgot your password?<br>Forgot your user ID and passw | turning Online Customer                                                                                                                                                                            | To finalize yo<br>Button.<br><b>CREATE AN A</b> |                                                                                                                                                                                | an Account"                        |
|                                                                                                        | Cart Total<br>Order Subtotal: \$420.00<br>Discount: \$0.00<br>Order Total: \$420.00                                                                                                                | Th                                              |                                                                                                                                                                                | CHECKOUT<br>HECKOUT<br>ue Shopping |
|                                                                                                        |                                                                                                                                                                                                    | You will receive                                | e a confirmation by e-mail<br>Order number: W11598<br>Order date: October 20, 202                                                                                              |                                    |