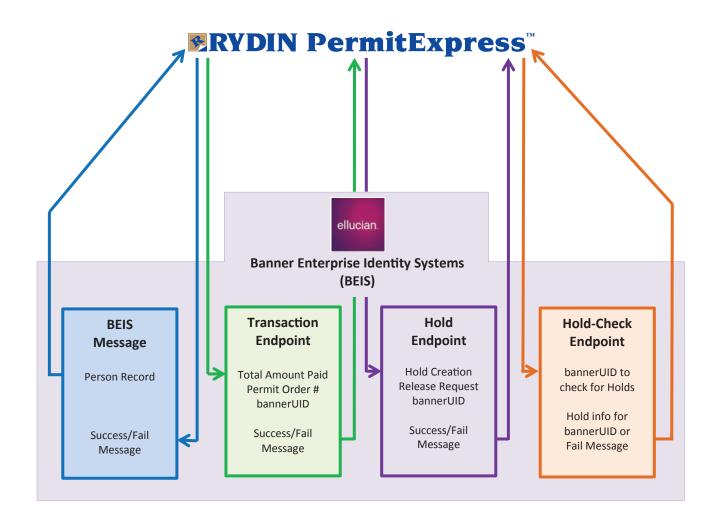

# Now Banner® and PermitExpress™ work together!

BEIS (Banner Enterprise Identity Systems) enables relevant, real-time data sharing, so now you get the best of both solutions.

- Thanks to the integration between Banner® and PermitExpress™, Real-Time Validation is possible. This allows the system to automatically grant or deny the ability to purchase a parking permit. Access is based on your institution's business rules, which eliminates the need for manual processes.
- Students that purchase parking permits, or pay for parking citations online, can be given the option to pay with their Student Account. If this option is selected, the purchase will automatically be posted to their Banner® Student Account.
- Faculty and Staff that purchase parking permits through PermitExpress™ can be given the option to pay via Payroll Deduction. PermitExpress™ will notify Banner® of the intent to pay with Payroll Deduction, and with additional development, can even post the Payroll Deduction to Banner®.
- Schools can also create an automatic Hold to be placed on a person's Banner® Record for a specific parking enforcement reason, like an outstanding parking citation.
- Rydin PermitExpress™ will proactively notify your administrator should there ever be a communication failure that occurs between PermitExpress™ and Banner®.

#### How it works:

When PermitExpress™ is integrated with Banner®, you can take advantage of important data-sharing. Campus parking management becomes accurate, efficient and secure.