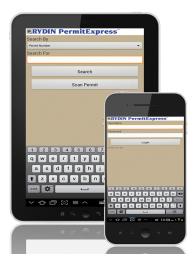

NEW: Rydin PermitExpress<sup>™</sup> Mobile allows your enforcement officers to quickly and easily issue citations directly from an Android device.

In business for over 50 years, Rydin Decal offers practical solutions to meet your individual parking needs. We look forward to providing a solution to help you increase the safety, control, efficiency and revenue of your parking program.